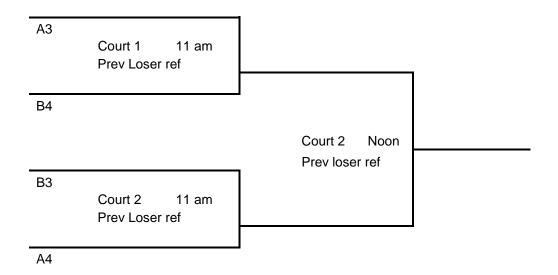

Tournament: \_\_\_\_\_ Date: \_\_\_\_ Division: \_\_\_\_ Silver

|               |                               | _ |
|---------------|-------------------------------|---|
| Loser 11AM C1 |                               |   |
|               | Court2 1 pm<br>Prev loser ref |   |
|               |                               |   |
| Loser 11AM C2 |                               | J |