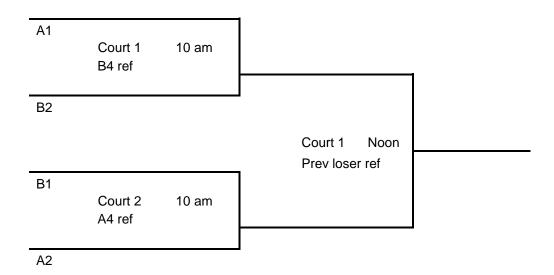

Tournament: \_\_\_\_\_ Date: \_\_\_\_\_ Division: \_\_\_\_ **Gold** 

|               |              |    | _ |
|---------------|--------------|----|---|
| Loser 10AM C1 |              |    |   |
|               | Court1 1     | om |   |
|               | Prev loser r | ef |   |
|               |              |    |   |
| Loser 10AM C2 |              |    |   |