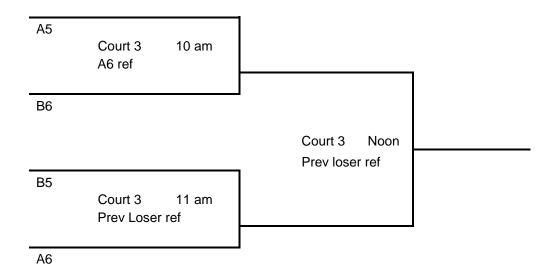

Tournament: \_\_\_\_\_ Date: \_\_\_\_ Division: \_\_\_\_ Bronze

|               |                            | _ |
|---------------|----------------------------|---|
| Loser 10AM C3 |                            |   |
|               | Court3 1 pm Prev loser ref |   |
|               |                            |   |
| Loser 11AM C3 |                            | J |