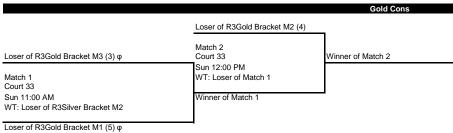

| Court      | Court 33         | Court 34      | Court 34     | Court 35         |
|------------|------------------|---------------|--------------|------------------|
| Start Time | Sat 11:30 AM     | Sat 11:30 AM  | Sat 1:00 PM  | Sat 11:30 AM     |
| Pool       | R2PAA            | R2PBB         | R2PCC        | R2PDD            |
| Team 1     | 1st-R1PA (1)     | 1st-R1PB (2)  | 1st-R1PC (3) | 1st-R1Pool D (4) |
| Team 2     | 2nd-R1Pool D (7) | 2nd-R1PA (10) | 2nd-R1PB (9) | 2nd-R1Pool E (6) |
| Team 3     | 3rd-R1PC (13)    |               | •            | 3rd-R1PA (11)    |

| Court      | Court 36         |  |
|------------|------------------|--|
| Start Time | Sat 11:30 AM     |  |
| Pool       | R2PEE            |  |
| Team 1     | 1st-R1Pool E (5) |  |
| Team 2     | 2nd-R1PC (8)     |  |
| Team 3     | 3rd-R1PB (12)    |  |