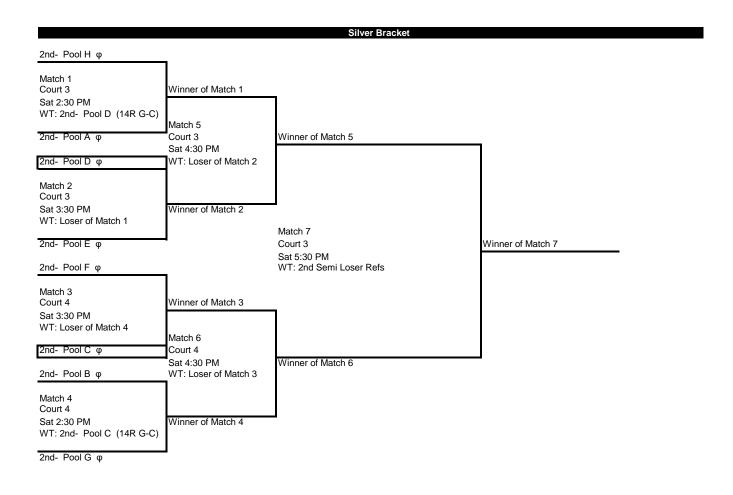

|
|--------------------|-----------------------|-----------------------|--------------------------------|-----------------------|
| Start Time<br>Pool | Sat 8:00 AM<br>Pool E | Sat 8:00 AM<br>Pool F | Sat 8:00 AM<br>Pool G          | Sat 8:00 AM<br>Pool H |
| Team 1             | Finfer                | 14 Black              | 14 SELECT                      | HOVA 14R Blue         |
| Team 2             | Mojo 14R              | London Elite 14 Black | NC Select - 14/Christy         | CAVB/Spire Quirk      |
| Team 3             | Elite Juniors 14-3    | CEV Diamond 14R       | Adrenaline - Blue 14R - Jacobs | OEPVC - 14 Teal       |
| Team 4             | HOLLYWOOD 14-KATY     | 14 White              | OVVC 14 Green                  | 14 Ungruhe            |

## **Gold Bracket**