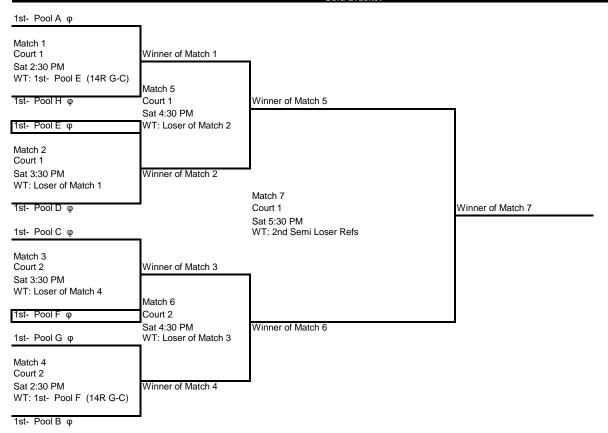

|
|--------------------|-----------------------|-----------------------|--------------------------------|-----------------------|
| Start Time<br>Pool | Sat 8:00 AM<br>Pool E | Sat 8:00 AM<br>Pool F | Sat 8:00 AM<br>Pool G          | Sat 8:00 AM<br>Pool H |
| Team 1             | Finfer                | 14 Black              | 14 SELECT                      | HOVA 14R Blue         |
| Team 2             | Mojo 14R              | London Elite 14 Black | NC Select - 14/Christy         | CAVB/Spire Quirk      |
| Team 3             | Elite Juniors 14-3    | CEV Diamond 14R       | Adrenaline - Blue 14R - Jacobs | OEPVC - 14 Teal       |
| Team 4             | HOLLYWOOD 14-KATY     | 14 White              | OVVC 14 Green                  | 14 Ungruhe            |

## **Gold Bracket**