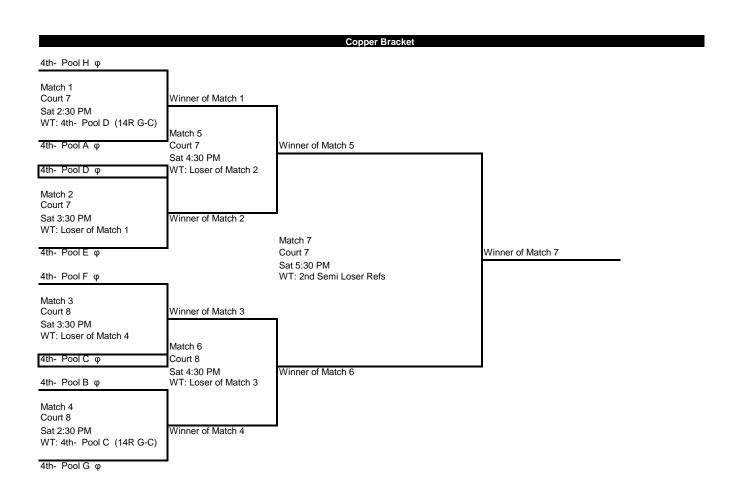

|
|--------------------|-----------------------|-----------------------|--------------------------------|-----------------------|
| Start Time<br>Pool | Sat 8:00 AM<br>Pool E | Sat 8:00 AM<br>Pool F | Sat 8:00 AM<br>Pool G          | Sat 8:00 AM<br>Pool H |
| Team 1             | Finfer                | 14 Black              | 14 SELECT                      | HOVA 14R Blue         |
| Team 2             | Mojo 14R              | London Elite 14 Black | NC Select - 14/Christy         | CAVB/Spire Quirk      |
| Team 3             | Elite Juniors 14-3    | CEV Diamond 14R       | Adrenaline - Blue 14R - Jacobs | OEPVC - 14 Teal       |
| Team 4             | HOLLYWOOD 14-KATY     | 14 White              | OVVC 14 Green                  | 14 Ungruhe            |

## **Gold Bracket**