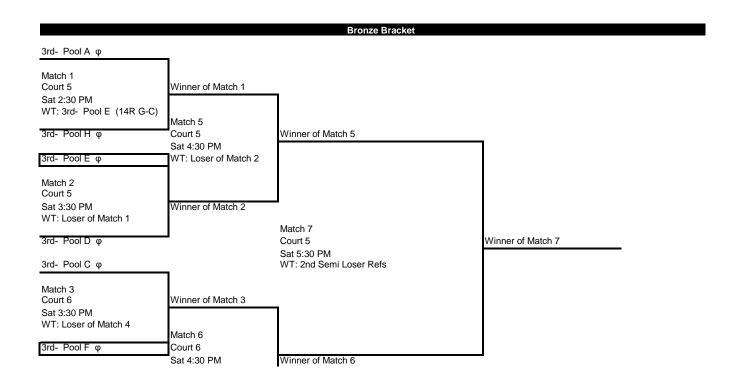

|
|--------------------|-----------------------|-----------------------|--------------------------------|-----------------------|
| Start Time<br>Pool | Sat 8:00 AM<br>Pool E | Sat 8:00 AM<br>Pool F | Sat 8:00 AM<br>Pool G          | Sat 8:00 AM<br>Pool H |
| Team 1             | Finfer                | 14 Black              | 14 SELECT                      | HOVA 14R Blue         |
| Team 2             | Mojo 14R              | London Elite 14 Black | NC Select - 14/Christy         | CAVB/Spire Quirk      |
| Team 3             | Elite Juniors 14-3    | CEV Diamond 14R       | Adrenaline - Blue 14R - Jacobs | OEPVC - 14 Teal       |
| Team 4             | HOLLYWOOD 14-KATY     | 14 White              | OVVC 14 Green                  | 14 Ungruhe            |

## **Gold Bracket**