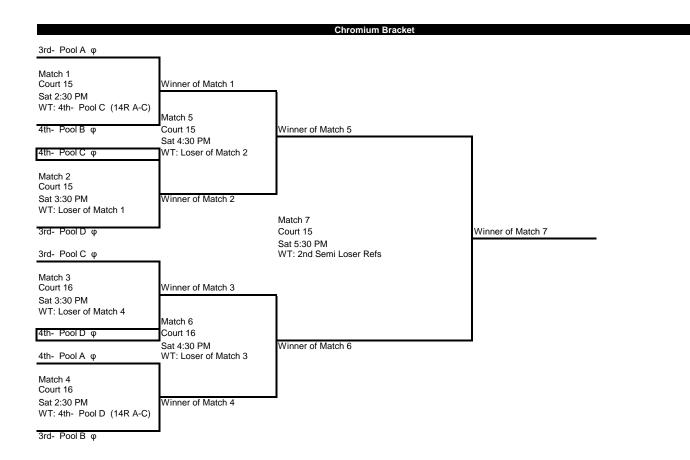

## **Aluminum Bracket** 1st- Pool A $\,\phi$ Match 1 Court 13 Winner of Match 1 Sat 2:30 PM WT: 2nd- Pool C (14R A-C) Match 5 2nd- Pool B φ Winner of Match 5 Court 13 Sat 4:30 PM 2nd- Pool C φ WT: Loser of Match 2 Match 2 Court 13 Winner of Match 2 Sat 3:30 PM WT: Loser of Match 1 Match 7 1st- Pool D φ Court 13 Winner of Match 7 Sat 5:30 PM 1st- Pool C φ WT: 2nd Semi Loser Refs Match 3 Winner of Match 3 Court 14 Sat 3:30 PM WT: Loser of Match 4 Match 6 2nd- Pool D φ Court 14 Sat 4:30 PM Winner of Match 6 2nd- Pool A $\,\phi$ WT: Loser of Match 3 Match 4 Court 14 Sat 2:30 PM Winner of Match 4 WT: 2nd- Pool D (14R A-C)

1st- Pool B φ