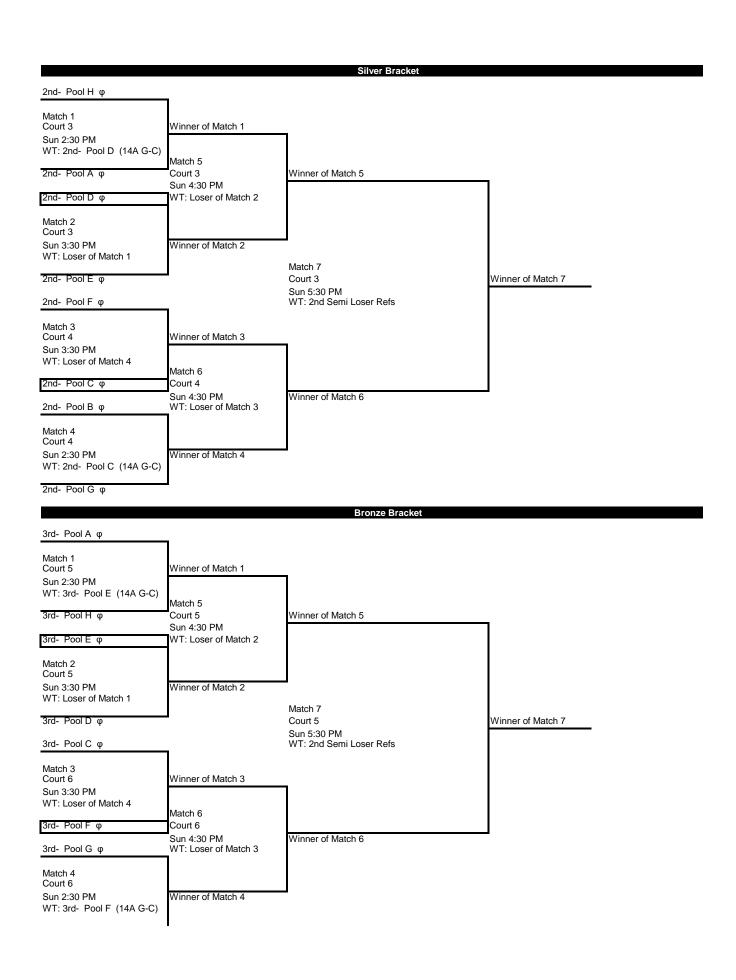

Court 6            | Court 7              | Court 8         |
|------------|------------------------|--------------------|----------------------|-----------------|
| Start Time | Sun 8:00 AM            | Sun 8:00 AM        | Sun 8:00 AM          | Sun 8:00 AM     |
| Pool       | Pool E                 | Pool F             | Pool G               | Pool H          |
| Team 1     | LBK-Elite-Dav/Wright   | IGNITE 14 Black    | CEV Sapphire 14A     | RockCity 14-3   |
| Team 2     | Spirit 14-4 Grey       | 14 Blue            | 14 Black             | Hensley 14E     |
| Team 3     | Grandlake 14A Triplett | 14 Blue            | Colvin               | 14A Camo        |
| Team 4     | Cincy East 14.3 White  | SOVC - 14A - Davis | Grandlake 14A Kramer | Vantage 14-Blue |

## **Gold Bracket**





3rd- Pool B φ