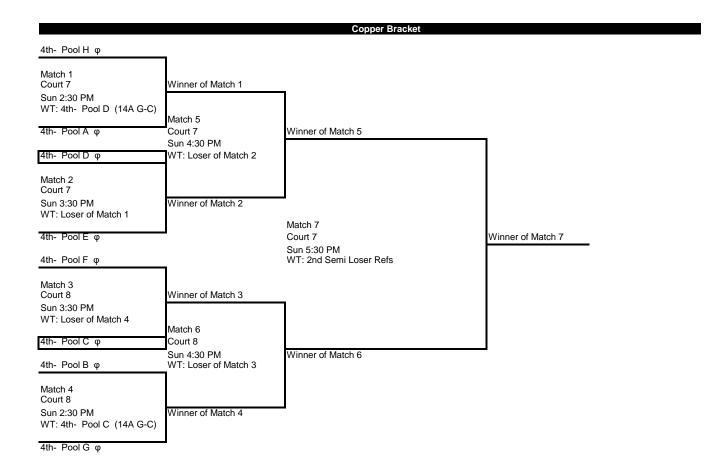

| Court 7              | Court 8         |
|------------|------------------------|--------------------|----------------------|-----------------|
| Start Time | Sun 8:00 AM            | Sun 8:00 AM        | Sun 8:00 AM          | Sun 8:00 AM     |
| Pool       | Pool E                 | Pool F             | Pool G               | Pool H          |
| Team 1     | LBK-Elite-Dav/Wright   | IGNITE 14 Black    | CEV Sapphire 14A     | RockCity 14-3   |
| Team 2     | Spirit 14-4 Grey       | 14 Blue            | 14 Black             | Hensley 14E     |
| Team 3     | Grandlake 14A Triplett | 14 Blue            | Colvin               | 14A Camo        |
| Team 4     | Cincy East 14.3 White  | SOVC - 14A - Davis | Grandlake 14A Kramer | Vantage 14-Blue |

## **Gold Bracket**





3rd- Pool B φ