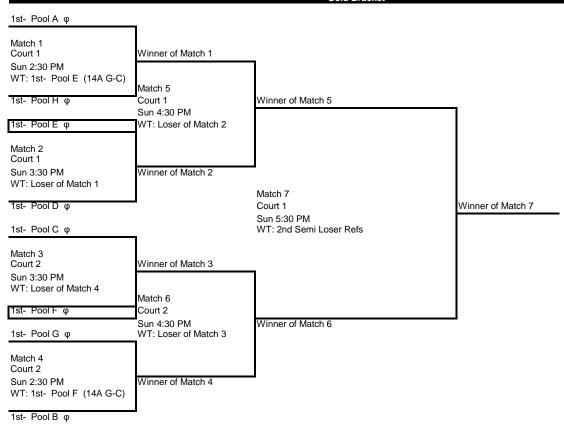

| Court 6            | Court 7              | Court 8         |
|------------|------------------------|--------------------|----------------------|-----------------|
| Start Time | Sun 8:00 AM            | Sun 8:00 AM        | Sun 8:00 AM          | Sun 8:00 AM     |
| Pool       | Pool E                 | Pool F             | Pool G               | Pool H          |
| Team 1     | LBK-Elite-Dav/Wright   | IGNITE 14 Black    | CEV Sapphire 14A     | RockCity 14-3   |
| Team 2     | Spirit 14-4 Grey       | 14 Blue            | 14 Black             | Hensley 14E     |
| Team 3     | Grandlake 14A Triplett | 14 Blue            | Colvin               | 14A Camo        |
| Team 4     | Cincy East 14.3 White  | SOVC - 14A - Davis | Grandlake 14A Kramer | Vantage 14-Blue |

## **Gold Bracket**





3rd- Pool B φ