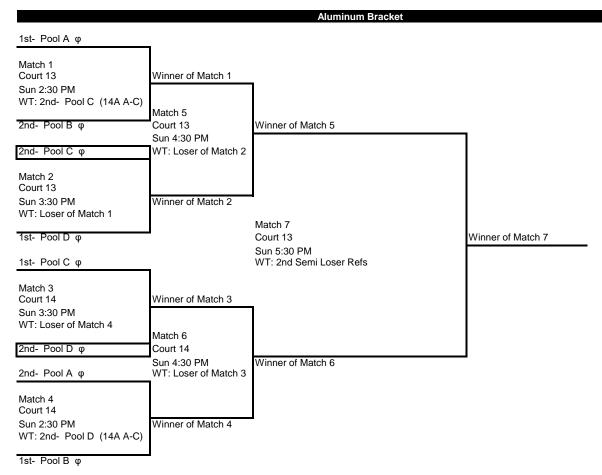

---------------------|-----------------------------------|-----------------------------------|
| Team 1                      | 14 White                          | Focus- Tua                        | 14 Gray                           | 14 Silver American                |
| Team 2                      | Spirit 14-7 Red                   | 14A - CK                          | ForceVBC 14-4 American            | RockCity 14-4                     |
| Team 3                      | 14 Gray                           | HOLLYWOOD 14-INSPIRE-AMERICAN     | CVC 14 Royal                      | 14 PREMIER                        |
| Team 4                      | 14E White - Klepper               | 14 Silver                         | Elite East 14-1                   | Phoenix G14A-Kiehl                |