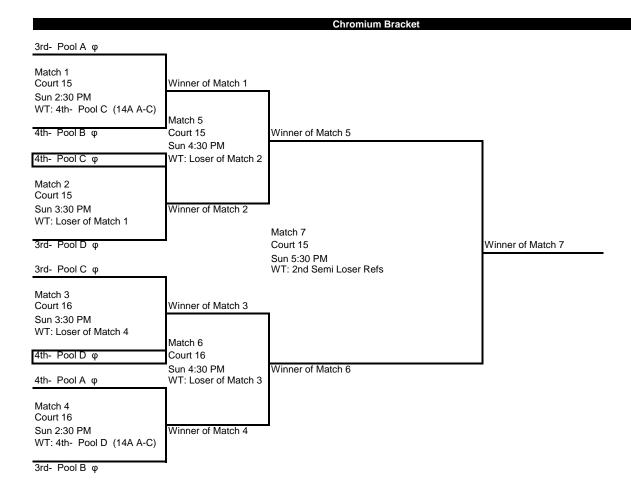

-------------------|-----------------------------------|-----------------------------------|
| Team 1                      | 14 White                          | Focus- Tua                        | 14 Gray                           | 14 Silver American                |
| Team 2                      | Spirit 14-7 Red                   | 14A - CK                          | ForceVBC 14-4 American            | RockCity 14-4                     |
| Team 3                      | 14 Gray                           | HOLLYWOOD 14-INSPIRE-AMERICAN     | CVC 14 Royal                      | 14 PREMIER                        |
| Team 4                      | 14E White - Klepper               | 14 Silver                         | Elite East 14-1                   | Phoenix G14A-Kiehl                |