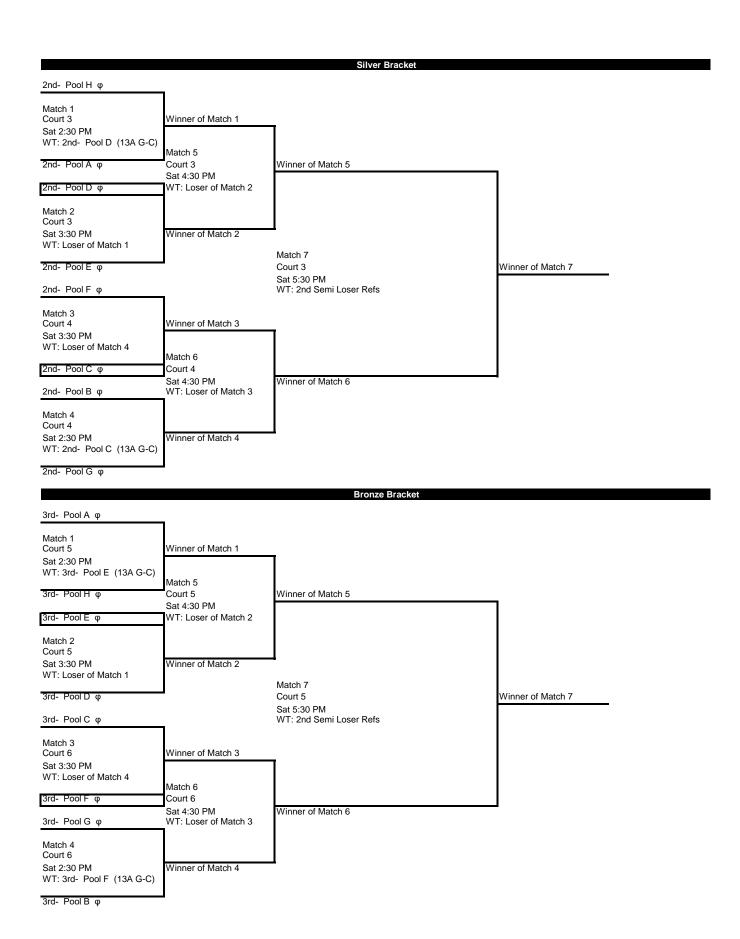

## **OVR Mizuno Girls Jr Champ April 27 Cedar Point** 13A Gold/Si

| Į, | SII | ver | Ю | OI | IZU/ | Cυ | μ | pei |  |
|----|-----|-----|---|----|------|----|---|-----|--|
|    |     |     |   |    |      |    |   |     |  |