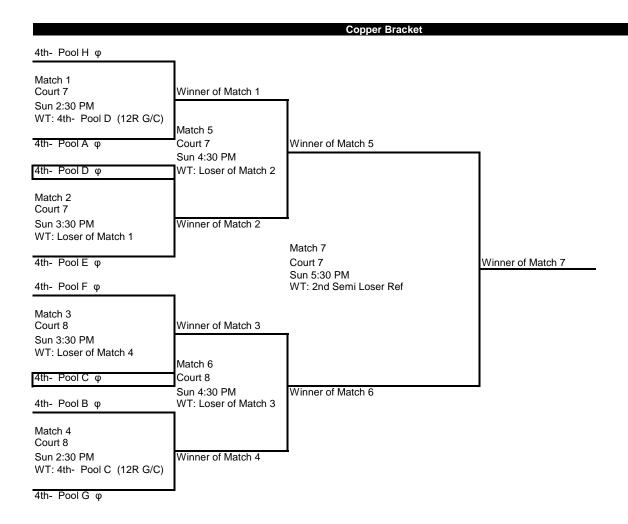

ourt 7                                   | Court 8               |
|--------------------|-----------------------|-------------------------|-------------------------------------------|-----------------------|
| Start Time<br>Pool | Sun 8:00 AM<br>Pool E | Sun 8:00 AM<br>Pool F   | Sun 8:00 AM<br>Pool G                     | Sun 8:00 AM<br>Pool H |
| Team 1             | London Elite 12 Blue  | Grandlake 12 Thobe      | OEPVC - 12 Purple                         | Bulldog 12s           |
| Team 2             | CEV Sapphire 12R      | GALAXY 12U              | 12-Babcock                                | Spiketown - 12 Magill |
| Team 3<br>Team 4   | Kali<br>Young 12R     | 12R Summers<br>12-Brown | Phoenix G12R-Thomas<br>Grandlake 12 Evans | 12 Black<br>SEV 12    |

## **Gold Bracket**