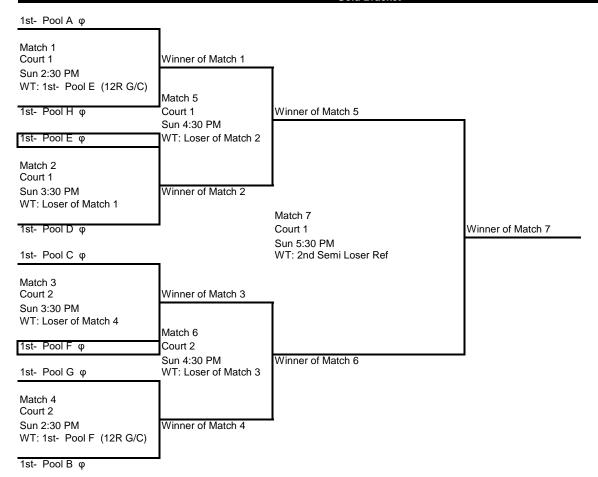

| Court 7                                   | Court 8               |
|--------------------|-----------------------|-------------------------|-------------------------------------------|-----------------------|
| Start Time<br>Pool | Sun 8:00 AM<br>Pool E | Sun 8:00 AM<br>Pool F   | Sun 8:00 AM<br>Pool G                     | Sun 8:00 AM<br>Pool H |
| Team 1             | London Elite 12 Blue  | Grandlake 12 Thobe      | OEPVC - 12 Purple                         | Bulldog 12s           |
| Team 2             | CEV Sapphire 12R      | GALAXY 12U              | 12-Babcock                                | Spiketown - 12 Magill |
| Team 3<br>Team 4   | Kali<br>Young 12R     | 12R Summers<br>12-Brown | Phoenix G12R-Thomas<br>Grandlake 12 Evans | 12 Black<br>SEV 12    |

## **Gold Bracket**