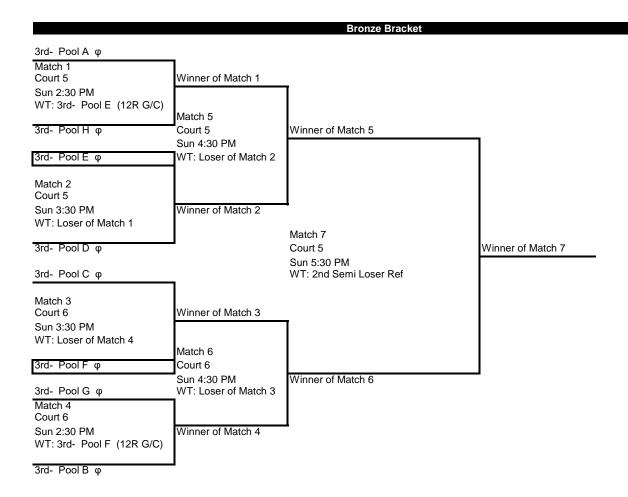

Court 7                                   | Court 8               |
|--------------------|-----------------------|-------------------------|-------------------------------------------|-----------------------|
| Start Time<br>Pool | Sun 8:00 AM<br>Pool E | Sun 8:00 AM<br>Pool F   | Sun 8:00 AM<br>Pool G                     | Sun 8:00 AM<br>Pool H |
| Team 1             | London Elite 12 Blue  | Grandlake 12 Thobe      | OEPVC - 12 Purple                         | Bulldog 12s           |
| Team 2             | CEV Sapphire 12R      | GALAXY 12U              | 12-Babcock                                | Spiketown - 12 Magill |
| Team 3<br>Team 4   | Kali<br>Young 12R     | 12R Summers<br>12-Brown | Phoenix G12R-Thomas<br>Grandlake 12 Evans | 12 Black<br>SEV 12    |

## **Gold Bracket**