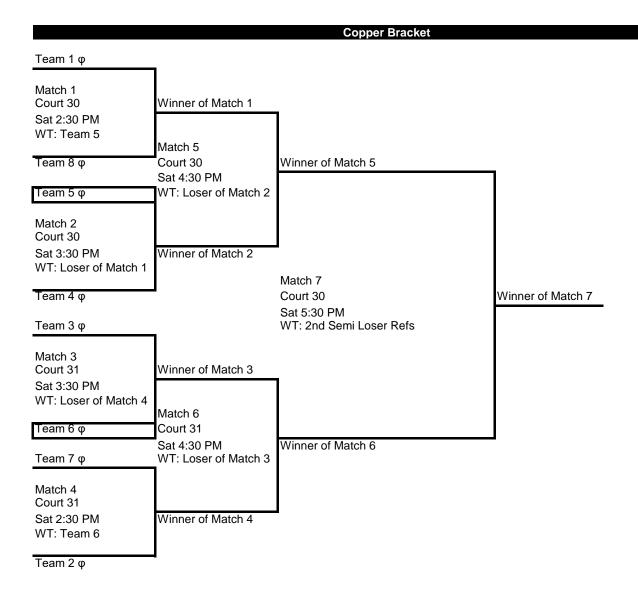

## **Bronze Bracket** Team 1 $\phi$ Match 1 Court 28 Winner of Match 1 Sat 2:30 PM WT: Team 5 Match 5 Court 28 Team 8 φ Winner of Match 5 Sat 4:30 PM Team 5 φ WT: Loser of Match 2 Match 2 Court 28 Sat 3:30 PM Winner of Match 2 WT: Loser of Match 1 Match 7 Team 4 φ Court 28 Winner of Match 7 Sat 5:30 PM Team 3 φ WT: 2nd Semi Loser Refs Match 3 Court 29 Winner of Match 3 Sat 3:30 PM WT: Loser of Match 4 Match 6 Team 6 φ Court 29 Sat 4:30 PM Winner of Match 6 Team 7 $\phi$ WT: Loser of Match 3 Match 4 Court 29 Sat 2:30 PM Winner of Match 4 WT: Team 6 Team 2 φ