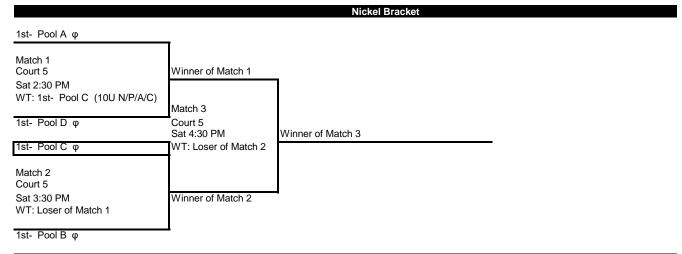

## OVR Mizuno Girls Jr Champ April 20 10U Nickel/Platinum/Aluminum/Chromium Pools

| • | • | <br> | ••• | .,, |  |
|---|---|------|-----|-----|--|
|   |   |      | ľ   |     |  |

| Court      | Court 5               | Court 6             | Court 7         | Court 8             |
|------------|-----------------------|---------------------|-----------------|---------------------|
| Start Time | Sat 8:00 AM           | Sat 8:00 AM         | Sat 8:00 AM     | Sat 8:00 AM         |
| Pool       | Pool A                | Pool B              | Pool C          | Pool D              |
| Team 1     | BOSSCLE 10 BLACK      | AVA-10U Schutte     | LBK-Six         | CVC 10 White        |
| Team 2     | CVC 10 Blue           | 10 Orange           | BVC 10's White  | Grandlake 10 Kramer |
| Team 3     | ALETA-10-Lutz         | BOSSCLE 10 RED      | 10R - Ashley    | RockCity 10-2       |
| Team 4     | Spiketown - 10 Batson | SUVA 10's - Rebecca | AVA-10U Gilbert | Hawks 10U           |