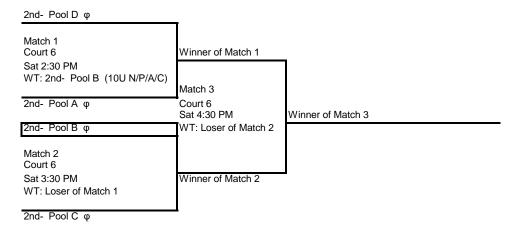

## OVR Mizuno Girls Jr Champ April 20 10U Nickel/Platinum/Aluminum/Chromium Pools

| • | • | <br> | ••• | .,, |  |
|---|---|------|-----|-----|--|
|   |   |      | ľ   |     |  |

| Court      | Court 5               | Court 6             | Court 7         | Court 8             |
|------------|-----------------------|---------------------|-----------------|---------------------|
| Start Time | Sat 8:00 AM           | Sat 8:00 AM         | Sat 8:00 AM     | Sat 8:00 AM         |
| Pool       | Pool A                | Pool B              | Pool C          | Pool D              |
| Team 1     | BOSSCLE 10 BLACK      | AVA-10U Schutte     | LBK-Six         | CVC 10 White        |
| Team 2     | CVC 10 Blue           | 10 Orange           | BVC 10's White  | Grandlake 10 Kramer |
| Team 3     | ALETA-10-Lutz         | BOSSCLE 10 RED      | 10R - Ashley    | RockCity 10-2       |
| Team 4     | Spiketown - 10 Batson | SUVA 10's - Rebecca | AVA-10U Gilbert | Hawks 10U           |