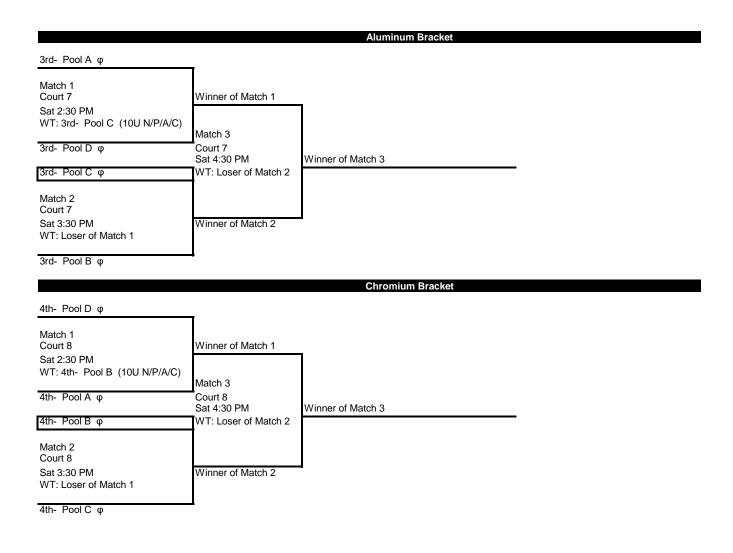

## OVR Mizuno Girls Jr Champ April 20 10U Nickel/Platinum/Aluminum/Chromium Pools

| • | • | <br> | ••• | .,, |  |
|---|---|------|-----|-----|--|
|   |   |      | ľ   |     |  |

| Court      | Court 5               | Court 6             | Court 7         | Court 8             |
|------------|-----------------------|---------------------|-----------------|---------------------|
| Start Time | Sat 8:00 AM           | Sat 8:00 AM         | Sat 8:00 AM     | Sat 8:00 AM         |
| Pool       | Pool A                | Pool B              | Pool C          | Pool D              |
| Team 1     | BOSSCLE 10 BLACK      | AVA-10U Schutte     | LBK-Six         | CVC 10 White        |
| Team 2     | CVC 10 Blue           | 10 Orange           | BVC 10's White  | Grandlake 10 Kramer |
| Team 3     | ALETA-10-Lutz         | BOSSCLE 10 RED      | 10R - Ashley    | RockCity 10-2       |
| Team 4     | Spiketown - 10 Batson | SUVA 10's - Rebecca | AVA-10U Gilbert | Hawks 10U           |