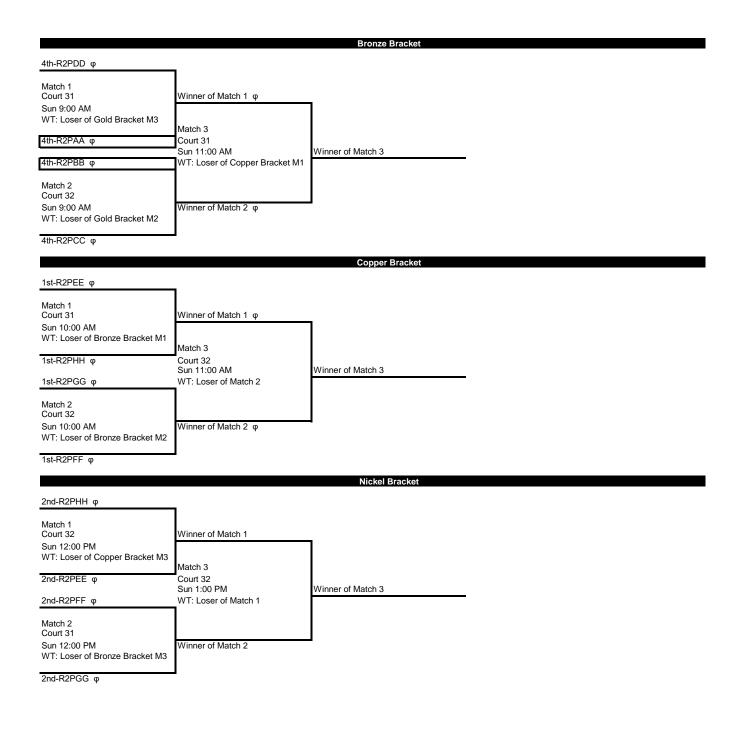

## 2024 OVR-Mizuno Bid Tournament

|             |                            | 15 Freedom                |                               |                          |
|-------------|----------------------------|---------------------------|-------------------------------|--------------------------|
|             |                            | Pool Play 1               |                               |                          |
|             |                            |                           |                               |                          |
| Court       | Court 30                   | Court 31                  | Court 32                      | Court 33                 |
| Start Time  | Fri 2:30 PM                | Fri 2:30 PM               | Fri 2:30 PM                   | Fri 2:30 PM              |
| Pool        | R1PA                       | R1PB                      | R1PC                          | R1PD                     |
| Team 1      | Elevation 15 Haley (OV)    | 15 Elite (OV)             | Aleta 15-1 (OV)               | Boss CLE 15-1 (OV)       |
| Team 2      | New Wave 15-Hill (OV)      | ROCKC 15-2 (OV)           | ROCKC 15-3 (OV)               | IGNITE 15 BLACK (OV)     |
| Team 3      | TVC 15-Royal (OV)          | Buckeye 15 Red Elite (OV) | Mintonette Sports - m.54 (OV) | A2 15 Green (OV)         |
| Team 4      | NOVA Juniors 15s Gold (OV) | A2 15 Shamrock (OV)       | Buckeye 15 Black Elite (OV)   | BFirst 15-1 (OV)         |
|             |                            |                           |                               |                          |
| Court       | Court 34                   | Court 35                  | Court 36                      | Court 13                 |
| Start Time  | Fri 2:30 PM                | Fri 2:30 PM               | Fri 2:30 PM                   | Fri 2:30 PM              |
| Pool        | R1PE                       | R1PF                      | R1PG                          | R1PH                     |
| Team 1      | CVC 15 SILVER (OV)         | CVC 15 BLUE (OV)          | Southwest 15N2 Courtney (OV)  | Eastside 15N Herron (OV) |
| Team 2      | Rise 15-1 (OV)             | AVC CLE 15 Gold (OV)      | OVVC 15 GREEN (OV)            | AVC CLE 15 Blue (OV)     |
| Team 3      | EliteVBTC 15 Pink (OV)     | ForceVC 15-1 (OV)         | teamECV 15.2 N (OV)           | GCVC 15 Blue (OV)        |
| Team 4      | Rogue 15 National (OV)     | Rogue 15 GO (OV)          | Buckeye 15A Silver (OV)       | Elite East 15-1A (OV)    |
| -           |                            |                           |                               |                          |
| Pool Play 2 |                            |                           |                               |                          |
| Court       | Court 30                   | Court 31                  | Court 32                      | Court 33                 |
| Start Time  | Sat 2:30 PM                | Sat 2:30 PM               | Sat 2:30 PM                   | Sat 2:30 PM              |
| Pool        | R2PAA                      | R2PBB                     | R2PCC                         | R2PDD                    |
| Team 1      | 1st-R1PA                   | 1st-R1PB                  | 1st-R1PC                      | 1st-R1PD                 |
| Team 2      | 1st-R1PH                   | 1st-R1PG                  | 1st-R1PF                      | 1st-R1PE                 |
| Team 3      | 2nd-R1PG                   | 2nd-R1PH                  | 2nd-R1PE                      | 2nd-R1PF                 |
| Team 4      | 2nd-R1PB                   | 2nd-R1PA                  | 2nd-R1PD                      | 2nd-R1PC                 |
| TCall 4     | ZIId KII B                 | ZIId IXII A               | ZIIG ICII D                   | Zild Kill O              |
| Court       | Court 34                   | Court 35                  | Court 36                      | Court 13                 |
| Start Time  | Sat 2:30 PM                | Sat 2:30 PM               | Sat 2:30 PM                   | Sat 2:30 PM              |
| Pool        | R2PEE                      | R2PFF                     | R2PGG                         | R2PHH                    |
| Team 1      | 3rd-R1PA                   | 3rd-R1PB                  | 3rd-R1PC                      | 3rd-R1PD                 |
| Team 2      | 3rd-R1PH                   | 3rd-R1PG                  | 3rd-R1PF                      | 3rd-R1PE                 |
| Team 3      | 4th-R1PG                   | 4th-R1PH                  | 4th-R1PE                      | 4th-R1PF                 |
| Team 4      | 4th-R1PB                   | 4th-R1PA                  | 4th-R1PD                      | 4th-R1PC                 |
| r Cum 4     | TUINID                     | TUIKIIA                   | TUINID                        | 7011(11)                 |