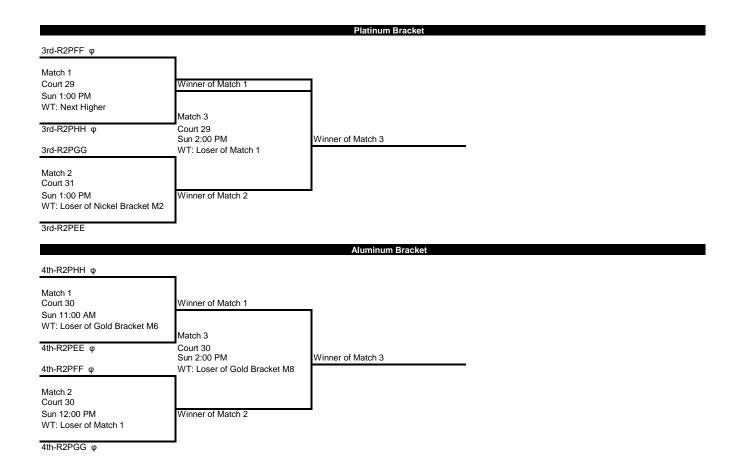

## 2024 OVR-Mizuno Bid Tournament

|             |                            | 15 Freedom                |                               |                          |
|-------------|----------------------------|---------------------------|-------------------------------|--------------------------|
|             |                            | Pool Play 1               |                               |                          |
|             |                            |                           |                               |                          |
| Court       | Court 30                   | Court 31                  | Court 32                      | Court 33                 |
| Start Time  | Fri 2:30 PM                | Fri 2:30 PM               | Fri 2:30 PM                   | Fri 2:30 PM              |
| Pool        | R1PA                       | R1PB                      | R1PC                          | R1PD                     |
| Team 1      | Elevation 15 Haley (OV)    | 15 Elite (OV)             | Aleta 15-1 (OV)               | Boss CLE 15-1 (OV)       |
| Team 2      | New Wave 15-Hill (OV)      | ROCKC 15-2 (OV)           | ROCKC 15-3 (OV)               | IGNITE 15 BLACK (OV)     |
| Team 3      | TVC 15-Royal (OV)          | Buckeye 15 Red Elite (OV) | Mintonette Sports - m.54 (OV) | A2 15 Green (OV)         |
| Team 4      | NOVA Juniors 15s Gold (OV) | A2 15 Shamrock (OV)       | Buckeye 15 Black Elite (OV)   | BFirst 15-1 (OV)         |
|             |                            |                           |                               |                          |
| Court       | Court 34                   | Court 35                  | Court 36                      | Court 13                 |
| Start Time  | Fri 2:30 PM                | Fri 2:30 PM               | Fri 2:30 PM                   | Fri 2:30 PM              |
| Pool        | R1PE                       | R1PF                      | R1PG                          | R1PH                     |
| Team 1      | CVC 15 SILVER (OV)         | CVC 15 BLUE (OV)          | Southwest 15N2 Courtney (OV)  | Eastside 15N Herron (OV) |
| Team 2      | Rise 15-1 (OV)             | AVC CLE 15 Gold (OV)      | OVVC 15 GREEN (OV)            | AVC CLE 15 Blue (OV)     |
| Team 3      | EliteVBTC 15 Pink (OV)     | ForceVC 15-1 (OV)         | teamECV 15.2 N (OV)           | GCVC 15 Blue (OV)        |
| Team 4      | Rogue 15 National (OV)     | Rogue 15 GO (OV)          | Buckeye 15A Silver (OV)       | Elite East 15-1A (OV)    |
| -           |                            |                           |                               |                          |
| Pool Play 2 |                            |                           |                               |                          |
| Court       | Court 30                   | Court 31                  | Court 32                      | Court 33                 |
| Start Time  | Sat 2:30 PM                | Sat 2:30 PM               | Sat 2:30 PM                   | Sat 2:30 PM              |
| Pool        | R2PAA                      | R2PBB                     | R2PCC                         | R2PDD                    |
| Team 1      | 1st-R1PA                   | 1st-R1PB                  | 1st-R1PC                      | 1st-R1PD                 |
| Team 2      | 1st-R1PH                   | 1st-R1PG                  | 1st-R1PF                      | 1st-R1PE                 |
| Team 3      | 2nd-R1PG                   | 2nd-R1PH                  | 2nd-R1PE                      | 2nd-R1PF                 |
| Team 4      | 2nd-R1PB                   | 2nd-R1PA                  | 2nd-R1PD                      | 2nd-R1PC                 |
| TCall 4     | ZIId KII B                 | ZIId IXII A               | ZIIG ICII D                   | Zild Kill O              |
| Court       | Court 34                   | Court 35                  | Court 36                      | Court 13                 |
| Start Time  | Sat 2:30 PM                | Sat 2:30 PM               | Sat 2:30 PM                   | Sat 2:30 PM              |
| Pool        | R2PEE                      | R2PFF                     | R2PGG                         | R2PHH                    |
| Team 1      | 3rd-R1PA                   | 3rd-R1PB                  | 3rd-R1PC                      | 3rd-R1PD                 |
| Team 2      | 3rd-R1PH                   | 3rd-R1PG                  | 3rd-R1PF                      | 3rd-R1PE                 |
| Team 3      | 4th-R1PG                   | 4th-R1PH                  | 4th-R1PE                      | 4th-R1PF                 |
| Team 4      | 4th-R1PB                   | 4th-R1PA                  | 4th-R1PD                      | 4th-R1PC                 |
| r Cum 4     | TUINID                     | TUIKIIA                   | TUINID                        | 7011(11)                 |