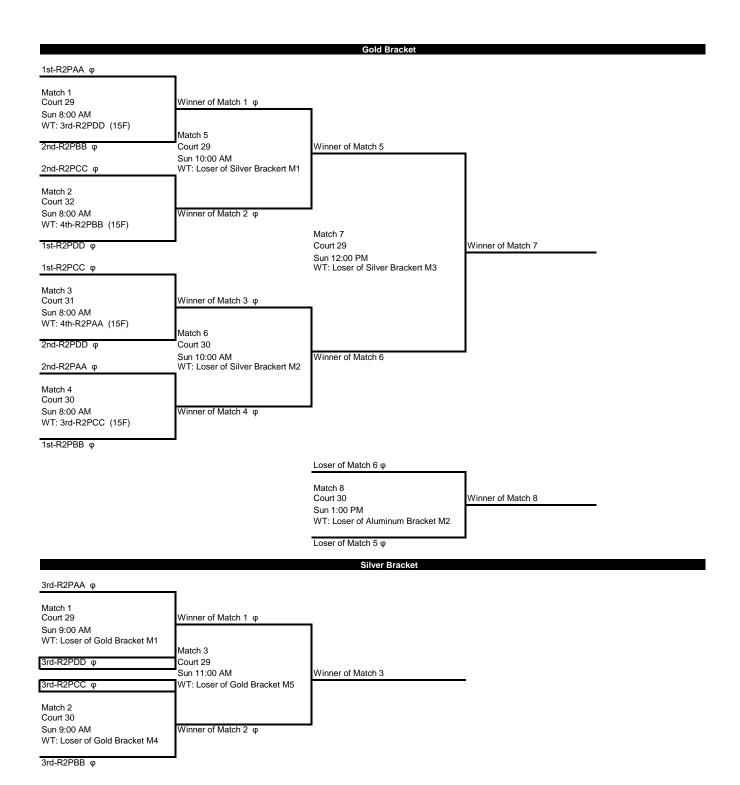

## 2024 OVR-Mizuno Bid Tournament

|             |                            | 15 Freedom                |                               |                          |
|-------------|----------------------------|---------------------------|-------------------------------|--------------------------|
|             |                            | Pool Play 1               |                               |                          |
|             |                            |                           |                               |                          |
| Court       | Court 30                   | Court 31                  | Court 32                      | Court 33                 |
| Start Time  | Fri 2:30 PM                | Fri 2:30 PM               | Fri 2:30 PM                   | Fri 2:30 PM              |
| Pool        | R1PA                       | R1PB                      | R1PC                          | R1PD                     |
| Team 1      | Elevation 15 Haley (OV)    | 15 Elite (OV)             | Aleta 15-1 (OV)               | Boss CLE 15-1 (OV)       |
| Team 2      | New Wave 15-Hill (OV)      | ROCKC 15-2 (OV)           | ROCKC 15-3 (OV)               | IGNITE 15 BLACK (OV)     |
| Team 3      | TVC 15-Royal (OV)          | Buckeye 15 Red Elite (OV) | Mintonette Sports - m.54 (OV) | A2 15 Green (OV)         |
| Team 4      | NOVA Juniors 15s Gold (OV) | A2 15 Shamrock (OV)       | Buckeye 15 Black Elite (OV)   | BFirst 15-1 (OV)         |
|             |                            |                           |                               |                          |
| Court       | Court 34                   | Court 35                  | Court 36                      | Court 13                 |
| Start Time  | Fri 2:30 PM                | Fri 2:30 PM               | Fri 2:30 PM                   | Fri 2:30 PM              |
| Pool        | R1PE                       | R1PF                      | R1PG                          | R1PH                     |
| Team 1      | CVC 15 SILVER (OV)         | CVC 15 BLUE (OV)          | Southwest 15N2 Courtney (OV)  | Eastside 15N Herron (OV) |
| Team 2      | Rise 15-1 (OV)             | AVC CLE 15 Gold (OV)      | OVVC 15 GREEN (OV)            | AVC CLE 15 Blue (OV)     |
| Team 3      | EliteVBTC 15 Pink (OV)     | ForceVC 15-1 (OV)         | teamECV 15.2 N (OV)           | GCVC 15 Blue (OV)        |
| Team 4      | Rogue 15 National (OV)     | Rogue 15 GO (OV)          | Buckeye 15A Silver (OV)       | Elite East 15-1A (OV)    |
| -           |                            |                           |                               |                          |
| Pool Play 2 |                            |                           |                               |                          |
| Court       | Court 30                   | Court 31                  | Court 32                      | Court 33                 |
| Start Time  | Sat 2:30 PM                | Sat 2:30 PM               | Sat 2:30 PM                   | Sat 2:30 PM              |
| Pool        | R2PAA                      | R2PBB                     | R2PCC                         | R2PDD                    |
| Team 1      | 1st-R1PA                   | 1st-R1PB                  | 1st-R1PC                      | 1st-R1PD                 |
| Team 2      | 1st-R1PH                   | 1st-R1PG                  | 1st-R1PF                      | 1st-R1PE                 |
| Team 3      | 2nd-R1PG                   | 2nd-R1PH                  | 2nd-R1PE                      | 2nd-R1PF                 |
| Team 4      | 2nd-R1PB                   | 2nd-R1PA                  | 2nd-R1PD                      | 2nd-R1PC                 |
| TCall 4     | ZIId KII B                 | ZIId IXII A               | ZIIG ICII D                   | Zild Kill O              |
| Court       | Court 34                   | Court 35                  | Court 36                      | Court 13                 |
| Start Time  | Sat 2:30 PM                | Sat 2:30 PM               | Sat 2:30 PM                   | Sat 2:30 PM              |
| Pool        | R2PEE                      | R2PFF                     | R2PGG                         | R2PHH                    |
| Team 1      | 3rd-R1PA                   | 3rd-R1PB                  | 3rd-R1PC                      | 3rd-R1PD                 |
| Team 2      | 3rd-R1PH                   | 3rd-R1PG                  | 3rd-R1PF                      | 3rd-R1PE                 |
| Team 3      | 4th-R1PG                   | 4th-R1PH                  | 4th-R1PE                      | 4th-R1PF                 |
| Team 4      | 4th-R1PB                   | 4th-R1PA                  | 4th-R1PD                      | 4th-R1PC                 |
| r Cum 4     | TUINID                     | TUIKIIA                   | TUINID                        | 7011(11)                 |