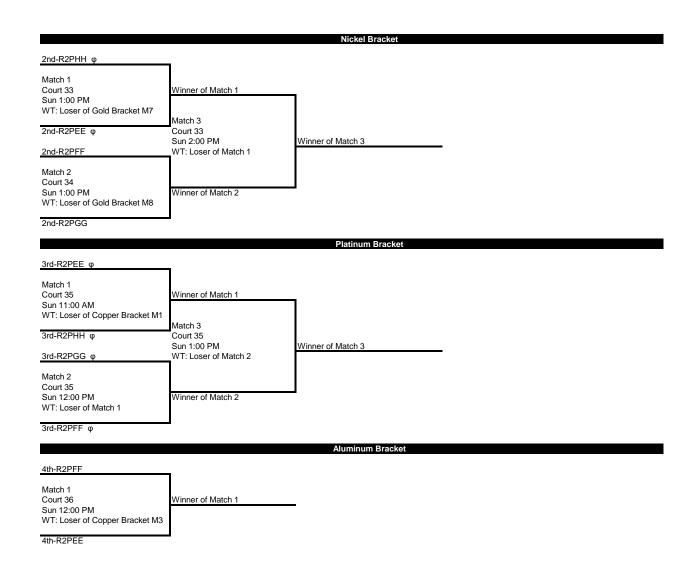

## 2024 OVR-Mizuno Bid Tournament 14 Freedom Pool Play 1

|                                                           |                                                                                              | Pool Play 1                                                                         |                                                                                       |                                                                                            |
|-----------------------------------------------------------|----------------------------------------------------------------------------------------------|-------------------------------------------------------------------------------------|---------------------------------------------------------------------------------------|--------------------------------------------------------------------------------------------|
| Court<br>Start Time<br>Pool                               | Court 29<br>Fri 8:00 AM<br>R1PA                                                              | Court 30<br>Fri 8:00 AM<br>R1PB                                                     | Court 31<br>Fri 8:00 AM<br>R1PC                                                       | Court 32<br>Fri 8:00 AM<br>R1PD                                                            |
| Team 1<br>Team 2<br>Team 3<br>Team 4                      | Mintonette Sports - m.43 (OV) CVC 14 BLUE (OV) EliteVBTC 14 Pink (OV) New Wave 13-Smith (OV) | Elevation 14 OC (OV)<br>MOVA 14-M (OV)<br>Boss CLE 14-3 (OV)<br>A2 14 Shamrock (OV) | SPIRIT VBC 14-2 (OV)<br>ROCKC 14-2 (OV)<br>ForceVC 14-2 (OV)<br>Elite East 14-1A (OV) | Buckeye 14 Red Elite (OV)<br>EliteVBTC 14 Blue (OV)<br>CVC 14 SILVER (OV)<br>14 Elite (OV) |
| Court                                                     | Court 33                                                                                     | Court 34                                                                            | Court 35                                                                              | Court 36                                                                                   |
| Start Time<br>Pool                                        | Fri 8:00 AM<br>R1PE                                                                          | Fri 8:00 AM<br>R1PF                                                                 | Fri 8:00 AM<br>R1PG                                                                   | Fri 8:00 AM<br>R1PH                                                                        |
| Team 1<br>Team 2<br>Team 3<br>Team 4                      | Southwest 14N2 Emily (OV) 14 American Elite (OV) The Root 13-1 (OV) GCVC 14 Blue (OV)        | AVC CLE 14 Blue (OV) LBK 14-1 (OV) Next 14xBlue (OV) New Wave 14-Miller (OV)        | IGNITE 14 BLACK (OV)<br>SPIRIT VBC 14-3 (OV)<br>teamECV 14.2 N (OV)                   | AVC CLE 14 Gold (OV) Eastside 14E Hensley (OV) Rogue 14 National (OV)                      |
| ream 4                                                    | 00 v 0 14 Bide (0 v)                                                                         | , ,                                                                                 | See Cit                                                                               | ssovers                                                                                    |
|                                                           |                                                                                              | CrossOvers                                                                          |                                                                                       |                                                                                            |
|                                                           |                                                                                              | XO #1                                                                               |                                                                                       |                                                                                            |
| 1st-R1PG                                                  |                                                                                              |                                                                                     |                                                                                       |                                                                                            |
| Match 1<br>Court 35<br>Fri 11:30 AM<br>WT: 3rd-R1PH (14F) | Winner of Match 1                                                                            |                                                                                     |                                                                                       |                                                                                            |
| 1st-R1PH                                                  |                                                                                              |                                                                                     |                                                                                       |                                                                                            |
|                                                           |                                                                                              | XO #2                                                                               |                                                                                       |                                                                                            |
|                                                           |                                                                                              | NO #2                                                                               |                                                                                       |                                                                                            |
| 2nd-R1PH φ                                                | <del></del>                                                                                  |                                                                                     |                                                                                       |                                                                                            |
| Match 1<br>Court 36<br>Fri 11:30 AM<br>WT: 2nd-R1PG (14F) | Winner of Match 1                                                                            |                                                                                     |                                                                                       |                                                                                            |
| 3rd-R1PG φ                                                |                                                                                              |                                                                                     |                                                                                       |                                                                                            |
|                                                           |                                                                                              | XO #3                                                                               |                                                                                       |                                                                                            |
| 2nd-R1PG                                                  | $\neg$                                                                                       |                                                                                     |                                                                                       |                                                                                            |
| Match 1<br>Court 36                                       | Winner of Match 1                                                                            |                                                                                     |                                                                                       |                                                                                            |
| Fri 12:30 PM<br>WT: Loser of CO G3 XO #2 M1               | 1                                                                                            |                                                                                     |                                                                                       |                                                                                            |
| 3rd-R1PH                                                  |                                                                                              |                                                                                     |                                                                                       |                                                                                            |
| 310-1717                                                  |                                                                                              |                                                                                     |                                                                                       |                                                                                            |
|                                                           |                                                                                              | Pool Play 2                                                                         |                                                                                       |                                                                                            |
| Court                                                     | Court 29                                                                                     | Court 30                                                                            | Court 31                                                                              | Court 32                                                                                   |
| Start Time                                                | Sat 8:00 AM                                                                                  | Sat 8:00 AM                                                                         | Sat 8:00 AM                                                                           | Sat 8:00 AM                                                                                |
| Pool<br>Team 1                                            | R2PAA                                                                                        | R2PBB                                                                               | R2PCC                                                                                 | R2PDD                                                                                      |
| Team 1                                                    | 1st-R1PA<br>Loser of CO G3 XO #1 M1                                                          | 1st-R1PB<br>Winner of CO G3 XO #1 M1                                                | 1st-R1PC<br>1st-R1PF                                                                  | 1st-R1PD<br>1st-R1PE                                                                       |
| Team 3                                                    | 2nd-R1PF                                                                                     | 2nd-R1PE                                                                            | Winner of CO G3 XO #2 M1                                                              |                                                                                            |

| Team 2     | Loser of CO G3 XO #1 M1 | Winner of CO G3 XO #1 M1 | 1st-R1PF                 | 1st-R1PE                 |
|------------|-------------------------|--------------------------|--------------------------|--------------------------|
| Team 3     | 2nd-R1PF                | 2nd-R1PE                 | Winner of CO G3 XO #2 M1 | Winner of CO G3 XO #3 M1 |
| Team 4     | 2nd-R1PA                | 2nd-R1PB                 | 2nd-R1PD                 | 2nd-R1PC                 |
|            |                         |                          |                          |                          |
| Court      | Court 33                | Court 34                 | Court 35                 | Court 36                 |
| Start Time | Sat 8:00 AM             | Sat 8:00 AM              | Sat 8:00 AM              | Sat 8:00 AM              |
| Pool       | R2PEE                   | R2PFF                    | R2PGG                    | R2PHH                    |
| Team 1     | 3rd-R1PA                | 3rd-R1PB                 | 3rd-R1PC                 | 3rd-R1PD                 |
| Team 2     | Loser of CO G3 XO #3 M1 | Loser of CO G3 XO #2 M1  | 3rd-R1PF                 | 3rd-R1PE                 |
| Team 3     | 4th-R1PF                | 4th-R1PE                 | 4th-R1PD                 | 4th-R1PC                 |
| Team 4     | /th_D1DB                | /th_D1DΛ                 | 2 Sate to 25 Paints      |                          |