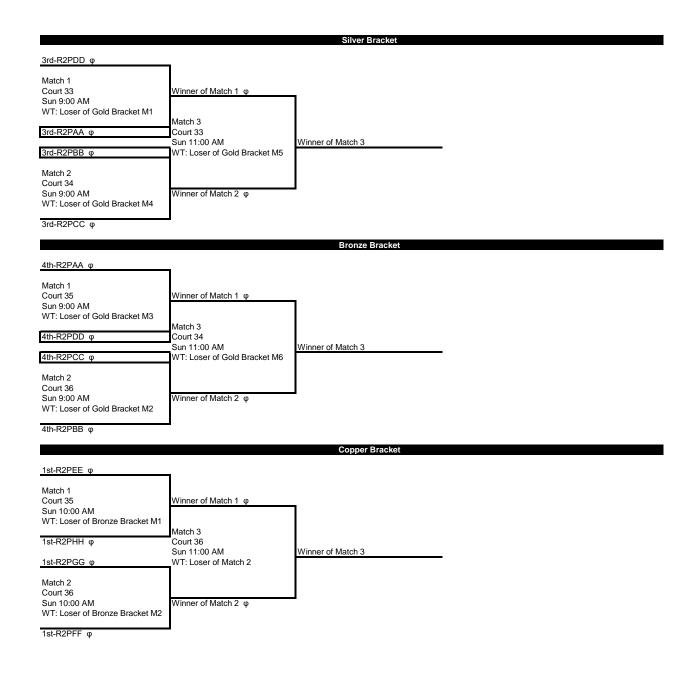

## 2024 OVR-Mizuno Bid Tournament 14 Freedom Pool Play 1

|                                                           |                                                                                              | Pool Play 1                                                                         |                                                                                       |                                                                                            |
|-----------------------------------------------------------|----------------------------------------------------------------------------------------------|-------------------------------------------------------------------------------------|---------------------------------------------------------------------------------------|--------------------------------------------------------------------------------------------|
| Court<br>Start Time<br>Pool                               | Court 29<br>Fri 8:00 AM<br>R1PA                                                              | Court 30<br>Fri 8:00 AM<br>R1PB                                                     | Court 31<br>Fri 8:00 AM<br>R1PC                                                       | Court 32<br>Fri 8:00 AM<br>R1PD                                                            |
| Team 1<br>Team 2<br>Team 3<br>Team 4                      | Mintonette Sports - m.43 (OV) CVC 14 BLUE (OV) EliteVBTC 14 Pink (OV) New Wave 13-Smith (OV) | Elevation 14 OC (OV)<br>MOVA 14-M (OV)<br>Boss CLE 14-3 (OV)<br>A2 14 Shamrock (OV) | SPIRIT VBC 14-2 (OV)<br>ROCKC 14-2 (OV)<br>ForceVC 14-2 (OV)<br>Elite East 14-1A (OV) | Buckeye 14 Red Elite (OV)<br>EliteVBTC 14 Blue (OV)<br>CVC 14 SILVER (OV)<br>14 Elite (OV) |
| Court                                                     | Court 33                                                                                     | Court 34                                                                            | Court 35                                                                              | Court 36                                                                                   |
| Start Time<br>Pool                                        | Fri 8:00 AM<br>R1PE                                                                          | Fri 8:00 AM<br>R1PF                                                                 | Fri 8:00 AM<br>R1PG                                                                   | Fri 8:00 AM<br>R1PH                                                                        |
| Team 1<br>Team 2<br>Team 3<br>Team 4                      | Southwest 14N2 Emily (OV) 14 American Elite (OV) The Root 13-1 (OV) GCVC 14 Blue (OV)        | AVC CLE 14 Blue (OV) LBK 14-1 (OV) Next 14xBlue (OV) New Wave 14-Miller (OV)        | IGNITE 14 BLACK (OV)<br>SPIRIT VBC 14-3 (OV)<br>teamECV 14.2 N (OV)                   | AVC CLE 14 Gold (OV) Eastside 14E Hensley (OV) Rogue 14 National (OV)                      |
| ream 4                                                    | 00 v 0 14 Bide (0 v)                                                                         | , ,                                                                                 | See Cit                                                                               | ssovers                                                                                    |
|                                                           |                                                                                              | CrossOvers                                                                          |                                                                                       |                                                                                            |
|                                                           |                                                                                              | XO #1                                                                               |                                                                                       |                                                                                            |
| 1st-R1PG                                                  |                                                                                              |                                                                                     |                                                                                       |                                                                                            |
| Match 1<br>Court 35<br>Fri 11:30 AM<br>WT: 3rd-R1PH (14F) | Winner of Match 1                                                                            |                                                                                     |                                                                                       |                                                                                            |
| 1st-R1PH                                                  |                                                                                              |                                                                                     |                                                                                       |                                                                                            |
|                                                           |                                                                                              | XO #2                                                                               |                                                                                       |                                                                                            |
|                                                           |                                                                                              | NO #2                                                                               |                                                                                       |                                                                                            |
| 2nd-R1PH φ                                                | <del></del>                                                                                  |                                                                                     |                                                                                       |                                                                                            |
| Match 1<br>Court 36<br>Fri 11:30 AM<br>WT: 2nd-R1PG (14F) | Winner of Match 1                                                                            |                                                                                     |                                                                                       |                                                                                            |
| 3rd-R1PG φ                                                |                                                                                              |                                                                                     |                                                                                       |                                                                                            |
|                                                           |                                                                                              | XO #3                                                                               |                                                                                       |                                                                                            |
| 2nd-R1PG                                                  | $\neg$                                                                                       |                                                                                     |                                                                                       |                                                                                            |
| Match 1<br>Court 36                                       | Winner of Match 1                                                                            |                                                                                     |                                                                                       |                                                                                            |
| Fri 12:30 PM<br>WT: Loser of CO G3 XO #2 M1               | 1                                                                                            |                                                                                     |                                                                                       |                                                                                            |
| 3rd-R1PH                                                  |                                                                                              |                                                                                     |                                                                                       |                                                                                            |
| 310-1717                                                  |                                                                                              |                                                                                     |                                                                                       |                                                                                            |
|                                                           |                                                                                              | Pool Play 2                                                                         |                                                                                       |                                                                                            |
| Court                                                     | Court 29                                                                                     | Court 30                                                                            | Court 31                                                                              | Court 32                                                                                   |
| Start Time                                                | Sat 8:00 AM                                                                                  | Sat 8:00 AM                                                                         | Sat 8:00 AM                                                                           | Sat 8:00 AM                                                                                |
| Pool<br>Team 1                                            | R2PAA                                                                                        | R2PBB                                                                               | R2PCC                                                                                 | R2PDD                                                                                      |
| Team 1                                                    | 1st-R1PA<br>Loser of CO G3 XO #1 M1                                                          | 1st-R1PB<br>Winner of CO G3 XO #1 M1                                                | 1st-R1PC<br>1st-R1PF                                                                  | 1st-R1PD<br>1st-R1PE                                                                       |
| Team 3                                                    | 2nd-R1PF                                                                                     | 2nd-R1PE                                                                            | Winner of CO G3 XO #2 M1                                                              |                                                                                            |

| Team 2     | Loser of CO G3 XO #1 M1 | Winner of CO G3 XO #1 M1 | 1st-R1PF                 | 1st-R1PE                 |
|------------|-------------------------|--------------------------|--------------------------|--------------------------|
| Team 3     | 2nd-R1PF                | 2nd-R1PE                 | Winner of CO G3 XO #2 M1 | Winner of CO G3 XO #3 M1 |
| Team 4     | 2nd-R1PA                | 2nd-R1PB                 | 2nd-R1PD                 | 2nd-R1PC                 |
|            |                         |                          |                          |                          |
| Court      | Court 33                | Court 34                 | Court 35                 | Court 36                 |
| Start Time | Sat 8:00 AM             | Sat 8:00 AM              | Sat 8:00 AM              | Sat 8:00 AM              |
| Pool       | R2PEE                   | R2PFF                    | R2PGG                    | R2PHH                    |
| Team 1     | 3rd-R1PA                | 3rd-R1PB                 | 3rd-R1PC                 | 3rd-R1PD                 |
| Team 2     | Loser of CO G3 XO #3 M1 | Loser of CO G3 XO #2 M1  | 3rd-R1PF                 | 3rd-R1PE                 |
| Team 3     | 4th-R1PF                | 4th-R1PE                 | 4th-R1PD                 | 4th-R1PC                 |
| Team 4     | /th_D1DB                | /th_D1DΛ                 | 2 Sate to 25 Paints      |                          |