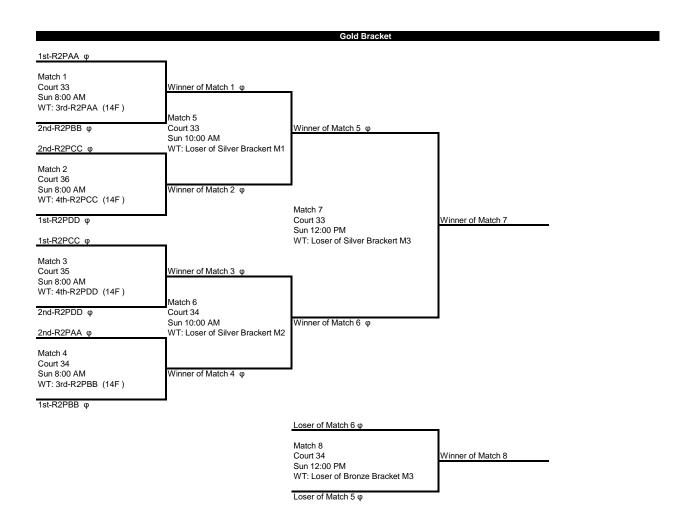

## 2024 OVR-Mizuno Bid Tournament 14 Freedom Pool Play 1

|                                                           |                                                                                              | Pool Play 1                                                                         |                                                                                       |                                                                                            |
|-----------------------------------------------------------|----------------------------------------------------------------------------------------------|-------------------------------------------------------------------------------------|---------------------------------------------------------------------------------------|--------------------------------------------------------------------------------------------|
| Court<br>Start Time<br>Pool                               | Court 29<br>Fri 8:00 AM<br>R1PA                                                              | Court 30<br>Fri 8:00 AM<br>R1PB                                                     | Court 31<br>Fri 8:00 AM<br>R1PC                                                       | Court 32<br>Fri 8:00 AM<br>R1PD                                                            |
| Team 1<br>Team 2<br>Team 3<br>Team 4                      | Mintonette Sports - m.43 (OV) CVC 14 BLUE (OV) EliteVBTC 14 Pink (OV) New Wave 13-Smith (OV) | Elevation 14 OC (OV)<br>MOVA 14-M (OV)<br>Boss CLE 14-3 (OV)<br>A2 14 Shamrock (OV) | SPIRIT VBC 14-2 (OV)<br>ROCKC 14-2 (OV)<br>ForceVC 14-2 (OV)<br>Elite East 14-1A (OV) | Buckeye 14 Red Elite (OV)<br>EliteVBTC 14 Blue (OV)<br>CVC 14 SILVER (OV)<br>14 Elite (OV) |
| Court                                                     | Court 33                                                                                     | Court 34                                                                            | Court 35                                                                              | Court 36                                                                                   |
| Start Time<br>Pool                                        | Fri 8:00 AM<br>R1PE                                                                          | Fri 8:00 AM<br>R1PF                                                                 | Fri 8:00 AM<br>R1PG                                                                   | Fri 8:00 AM<br>R1PH                                                                        |
| Team 1<br>Team 2<br>Team 3<br>Team 4                      | Southwest 14N2 Emily (OV) 14 American Elite (OV) The Root 13-1 (OV) GCVC 14 Blue (OV)        | AVC CLE 14 Blue (OV) LBK 14-1 (OV) Next 14xBlue (OV) New Wave 14-Miller (OV)        | IGNITE 14 BLACK (OV)<br>SPIRIT VBC 14-3 (OV)<br>teamECV 14.2 N (OV)                   | AVC CLE 14 Gold (OV) Eastside 14E Hensley (OV) Rogue 14 National (OV)                      |
| ream 4                                                    | 00 v 0 14 Bide (0 v)                                                                         | , ,                                                                                 | See Cit                                                                               | ssovers                                                                                    |
|                                                           |                                                                                              | CrossOvers                                                                          |                                                                                       |                                                                                            |
|                                                           |                                                                                              | XO #1                                                                               |                                                                                       |                                                                                            |
| 1st-R1PG                                                  |                                                                                              |                                                                                     |                                                                                       |                                                                                            |
| Match 1<br>Court 35<br>Fri 11:30 AM<br>WT: 3rd-R1PH (14F) | Winner of Match 1                                                                            |                                                                                     |                                                                                       |                                                                                            |
| 1st-R1PH                                                  |                                                                                              |                                                                                     |                                                                                       |                                                                                            |
|                                                           |                                                                                              | XO #2                                                                               |                                                                                       |                                                                                            |
|                                                           |                                                                                              | NO #2                                                                               |                                                                                       |                                                                                            |
| 2nd-R1PH φ                                                | <del></del>                                                                                  |                                                                                     |                                                                                       |                                                                                            |
| Match 1<br>Court 36<br>Fri 11:30 AM<br>WT: 2nd-R1PG (14F) | Winner of Match 1                                                                            |                                                                                     |                                                                                       |                                                                                            |
| 3rd-R1PG φ                                                |                                                                                              |                                                                                     |                                                                                       |                                                                                            |
|                                                           |                                                                                              | XO #3                                                                               |                                                                                       |                                                                                            |
| 2nd-R1PG                                                  | $\neg$                                                                                       |                                                                                     |                                                                                       |                                                                                            |
| Match 1<br>Court 36                                       | Winner of Match 1                                                                            |                                                                                     |                                                                                       |                                                                                            |
| Fri 12:30 PM<br>WT: Loser of CO G3 XO #2 M1               | 1                                                                                            |                                                                                     |                                                                                       |                                                                                            |
| 3rd-R1PH                                                  |                                                                                              |                                                                                     |                                                                                       |                                                                                            |
| 310-1717                                                  |                                                                                              |                                                                                     |                                                                                       |                                                                                            |
|                                                           |                                                                                              | Pool Play 2                                                                         |                                                                                       |                                                                                            |
| Court                                                     | Court 29                                                                                     | Court 30                                                                            | Court 31                                                                              | Court 32                                                                                   |
| Start Time                                                | Sat 8:00 AM                                                                                  | Sat 8:00 AM                                                                         | Sat 8:00 AM                                                                           | Sat 8:00 AM                                                                                |
| Pool<br>Team 1                                            | R2PAA                                                                                        | R2PBB                                                                               | R2PCC                                                                                 | R2PDD                                                                                      |
| Team 1                                                    | 1st-R1PA<br>Loser of CO G3 XO #1 M1                                                          | 1st-R1PB<br>Winner of CO G3 XO #1 M1                                                | 1st-R1PC<br>1st-R1PF                                                                  | 1st-R1PD<br>1st-R1PE                                                                       |
| Team 3                                                    | 2nd-R1PF                                                                                     | 2nd-R1PE                                                                            | Winner of CO G3 XO #2 M1                                                              |                                                                                            |

| Team 2     | Loser of CO G3 XO #1 M1 | Winner of CO G3 XO #1 M1 | 1st-R1PF                 | 1st-R1PE                 |
|------------|-------------------------|--------------------------|--------------------------|--------------------------|
| Team 3     | 2nd-R1PF                | 2nd-R1PE                 | Winner of CO G3 XO #2 M1 | Winner of CO G3 XO #3 M1 |
| Team 4     | 2nd-R1PA                | 2nd-R1PB                 | 2nd-R1PD                 | 2nd-R1PC                 |
|            |                         |                          |                          |                          |
| Court      | Court 33                | Court 34                 | Court 35                 | Court 36                 |
| Start Time | Sat 8:00 AM             | Sat 8:00 AM              | Sat 8:00 AM              | Sat 8:00 AM              |
| Pool       | R2PEE                   | R2PFF                    | R2PGG                    | R2PHH                    |
| Team 1     | 3rd-R1PA                | 3rd-R1PB                 | 3rd-R1PC                 | 3rd-R1PD                 |
| Team 2     | Loser of CO G3 XO #3 M1 | Loser of CO G3 XO #2 M1  | 3rd-R1PF                 | 3rd-R1PE                 |
| Team 3     | 4th-R1PF                | 4th-R1PE                 | 4th-R1PD                 | 4th-R1PC                 |
| Team 4     | /th_D1DB                | /th_D1DΛ                 | 2 Sate to 25 Paints      |                          |